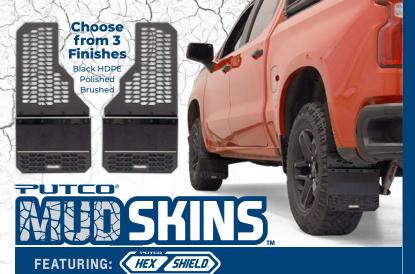

## ON THE PURCHASE OF MUD SKINS HEX SHIELD

Available in 3 finishes: Black HDPE, Polished or Brushed Buy (1) front or rear set = \$25 Cash Back Buy (2) front & rear sets = \$50 Cash Back

Purchase any set of front and/or rear Mud Skins Hex Shield from an authorized dealer between September 15, 2021 and November 15, 2021. Then fill out and mail in this form to receive your \$25 or \$50 rebate.